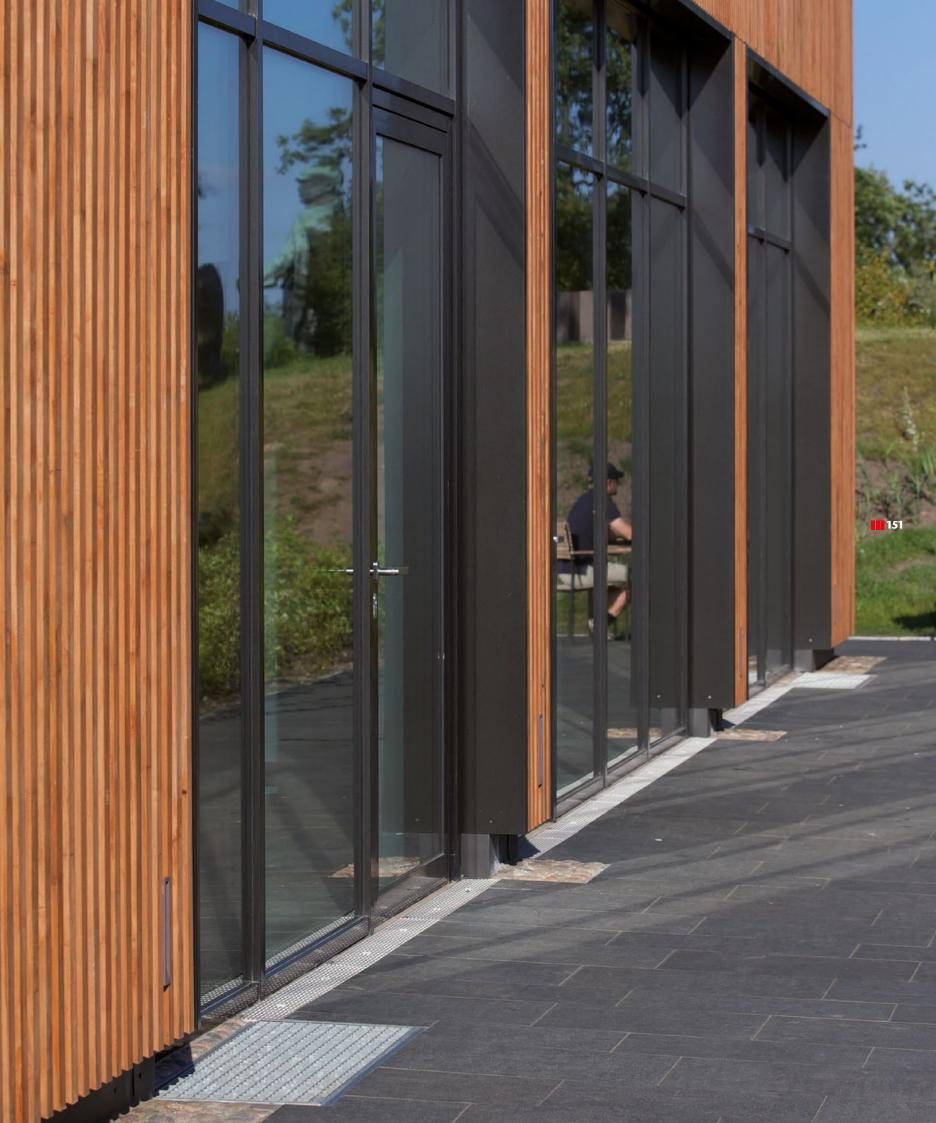

floors and floor-to-ceiling windows in front of the generous wooden terrace. ACO supported the architect to ensure the drainage of surfaces, considering the special requirements of the project. Based on detailed hydraulic calculations, the size and structure of the catchment areas and the expected rainfall intensity - the complete drainage layout was designed. In addition to the facade drainage, the system solution was completed with bathroom drainage, lightshafts and shoescapers.