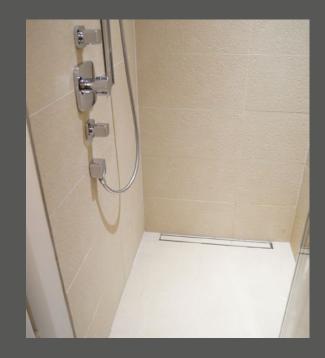

floors and floor-to-ceiling windows in front of the generous wooden terrace. ACO supported the architect to ensure the drainage of surfaces, considering the special requirements of the project. Based on detailed hydraulic calculations, the size and structure of the catchment areas and the expected rainfall intensity - the complete drainage layout was designed. In addition to the facade drainage, the system solution was completed with bathroom drainage, lightshafts and shoescapers.