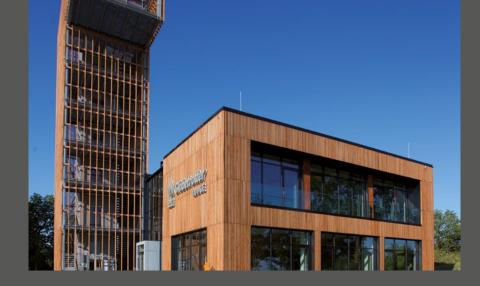

## Globetrotter Lodge

Location: Ascheffel, Germany

Architect: Moths Architekten

Year of construction: 2014

- ACO Products ACO Profiline ACO ShowerDrain
- ACO Vario
- ACO Lightshafts

## ACO solutions for hotels

The Globetrotter Lodge in Ascheffel, Germany offers modern comfort in a natural environment. The hotel building, as well as the 23-meter observation tower feature natural wood lamela facades, teak surfaces , nature motifs on the walls, hardwood

floors and floor-to-ceiling windows in front of the generous wooden terrace. ACO supported the architect to ensure the drainage of surfaces, considering the special requirements of the project. Based on detailed hydraulic calculations, the size and structure of the catchment areas and the expected rainfall intensity - the complete drainage layout was designed. In addition to the facade drainage, the system solution was completed with bathroom drainage, lightshafts and shoescapers.